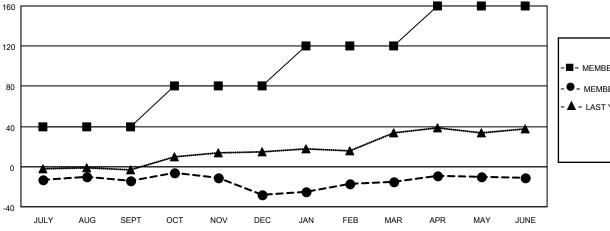

## District 5M 8

| Clubs                 |               |           |               | Members               |                       |                         |                                                    |
|-----------------------|---------------|-----------|---------------|-----------------------|-----------------------|-------------------------|----------------------------------------------------|
| RESULTS FOR 2022-2023 |               |           |               | RESULTS FOR 2022-2023 |                       |                         |                                                    |
| QUARTER               | NEW CLUB GOAL | NEW CLUBS | DROPPED CLUBS | QUARTER MEMB          | ER GROWTH NET<br>GOAL | MEMBER GROWTH<br>ACTUAL | DROPPED<br>MEMBERS ACTUAL<br>(including transfers) |
| JULY/AUG/SEPT         | 0             | 0         | 0             | JULY/AUG/SEPT         | 40                    | 43                      | 51                                                 |
| OCT/NOV/DEC           | 0             | 0         | 0             | OCT/NOV/DEC           | 40                    | 53                      | 66                                                 |
| JAN/FEB/MAR           | 0             | 0         | 0             | JAN/FEB/MAR           | 40                    | 49                      | 31                                                 |
| APR/MAY/JUNE          | 1             | 1         | 0             | APR/MAY/JUNE          | 40                    | 72                      | 66                                                 |

## GOALS AND ACTUAL NEW CLUBS CUMULATIVE

| -  | MEMBER GROWTH NET GOAL |  |
|----|------------------------|--|
| •- | MEMBER GROWTH ACTUAL   |  |

Results as of: 6/30/2023

| DROPPED CLUBS: 0 |          |
|------------------|----------|
|                  |          |
| DROPPED MEMBERS  | <u>S</u> |
| DECEASED         | 30       |
| CLUB CANCELLED   | 0        |
| OTHER            | 184      |
| TOTAL            | 214      |
|                  |          |